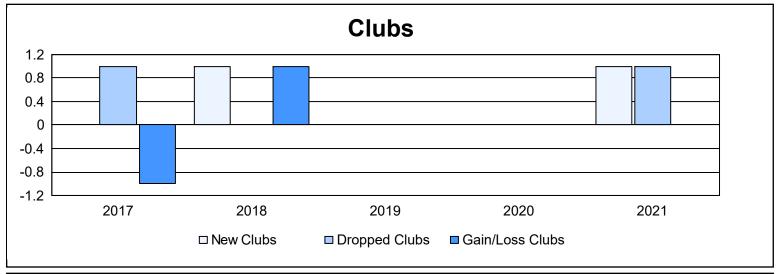

District 332 F

As of June 2021 Cumulative

| Year      | New<br>Clubs | Dropped<br>Clubs | Gain/<br>Loss<br>Clubs | New<br>Members | Charter<br>Members | Reinstate<br>Members | Transfer<br>Members | Total<br>Member<br>Added | Total<br>Members<br>Dropped | Gain/<br>Loss<br>Members |
|-----------|--------------|------------------|------------------------|----------------|--------------------|----------------------|---------------------|--------------------------|-----------------------------|--------------------------|
| 2016-2017 | 0            | 1                | -1                     | 92             | 0                  | 0                    | 1                   | 93                       | 148                         | -55                      |
| 2017-2018 | 1            | 0                | 1                      | 51             | 50                 | 2                    | 0                   | 103                      | 99                          | 4                        |
| 2018-2019 | 0            | 0                | 0                      | 69             | 0                  | 1                    | 10                  | 80                       | 136                         | -56                      |
| 2019-2020 | 0            | 0                | 0                      | 73             | 0                  | 2                    | 0                   | 75                       | 107                         | -32                      |
| 2020-2021 | 1            | 1                | 0                      | 60             | 50                 | 4                    | 1                   | 115                      | 107                         | 8                        |
| Average   | 0            | 0                | 0                      | 69             | 20                 | 2                    | 2                   | 93                       | 119                         | -26                      |