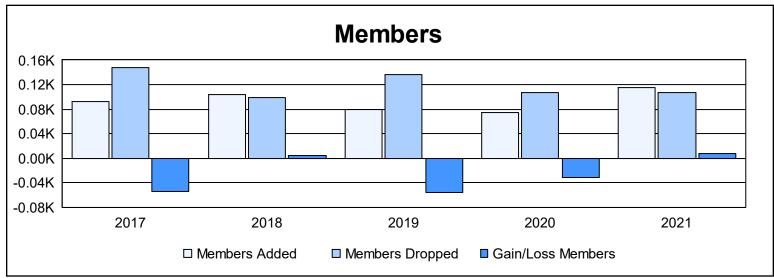

District 332 F

As of June 2021 Cumulative

| Year      | New<br>Clubs | Dropped<br>Clubs | Gain/<br>Loss<br>Clubs | New<br>Members | Charter<br>Members | Reinstate<br>Members | Transfer<br>Members | Total<br>Member<br>Added | Total<br>Members<br>Dropped | Gain/<br>Loss<br>Members |
|-----------|--------------|------------------|------------------------|----------------|--------------------|----------------------|---------------------|--------------------------|-----------------------------|--------------------------|
| 2016-2017 | 0            | 1                | -1                     | 92             | 0                  | 0                    | 1                   | 93                       | 148                         | -55                      |
| 2017-2018 | 1            | 0                | 1                      | 51             | 50                 | 2                    | 0                   | 103                      | 99                          | 4                        |
| 2018-2019 | 0            | 0                | 0                      | 69             | 0                  | 1                    | 10                  | 80                       | 136                         | -56                      |
| 2019-2020 | 0            | 0                | 0                      | 73             | 0                  | 2                    | 0                   | 75                       | 107                         | -32                      |
| 2020-2021 | 1            | 1                | 0                      | 60             | 50                 | 4                    | 1                   | 115                      | 107                         | 8                        |
| Average   | 0            | 0                | 0                      | 69             | 20                 | 2                    | 2                   | 93                       | 119                         | -26                      |